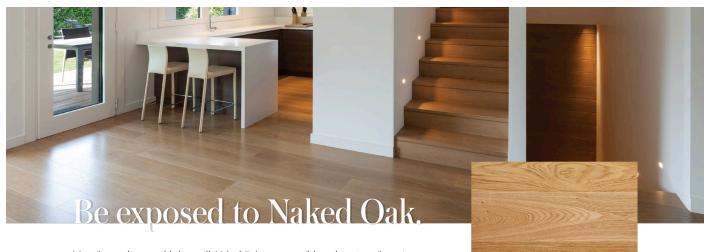

## Stripped back...

European Oak // Botanical Name ~ Quercus robur *Latin: Quercus meaning 'Oak'. Robur meaning 'Strength'* Naked Oak Premium European Oak Flooring is a product of exquisite beauty and undeniable strength.

Naked Oak is finished using a wire brushing technique, removing the soft grain to create a surface with natural depth and texture. The uninterrupted topographic like grain of the Oak is accentuated with a Natural stain which simultaneously illuminates the distinct almond, blonde tones to the deep champagne hues of the heartwood.