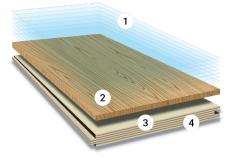

7 Coats High-tech

Lacquei

25 Year

Warranty

Matching

Prime Genuine Euro Oal

Manufactured in a world class mill, Naked Oak is a masterful combination of genuine European Oak bonded to a strong plantation eucalypt plywood core. The engineered profile features kissed edges on all four borders, to create an overall dimensional look, and a traditional tongue and groove locking system for easy installation. Each lamella has been exclusively sorted and graded, with only the highest quality oak qualifying for production.

Naked Oak Raw

- 1. 7 stage, water-based, UV-cured acrylic urethane. Manufactured in Germany by Treffert incorporating Anti-Scratch technology, ensuring a strong and enduring protective layer for everyday wear and te
- 2. Genuine European Oak hardwood lamella wear layer - 4mm.
- 3. Plantation Eucalyptus core is a high quality ply
- 4. Veneer backing balance layer secures all the layers together