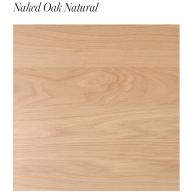

Naked Oak is finished using a wire brushing technique, removing the soft grain to create a surface with natural depth and texture. The uninterrupted topographic like grain of the Oak is accentuated with a Natural stain which simultaneously illuminates the distinct almond, blonde tones to the deep champagne hues of the heartwood.

## **Specifications:**

- Species: Genuine European Oak
- Colour Stains: Natural, RAW (unfinished)
- Appearance: Prime
- Core Material: Plantation Eucalyptus Plywood
- Locking System: Tongue & Groove (ends & sides)
- Size: 190 x 15mm
- · Wear layer: 4mm lamella
- Length: 1,900mm