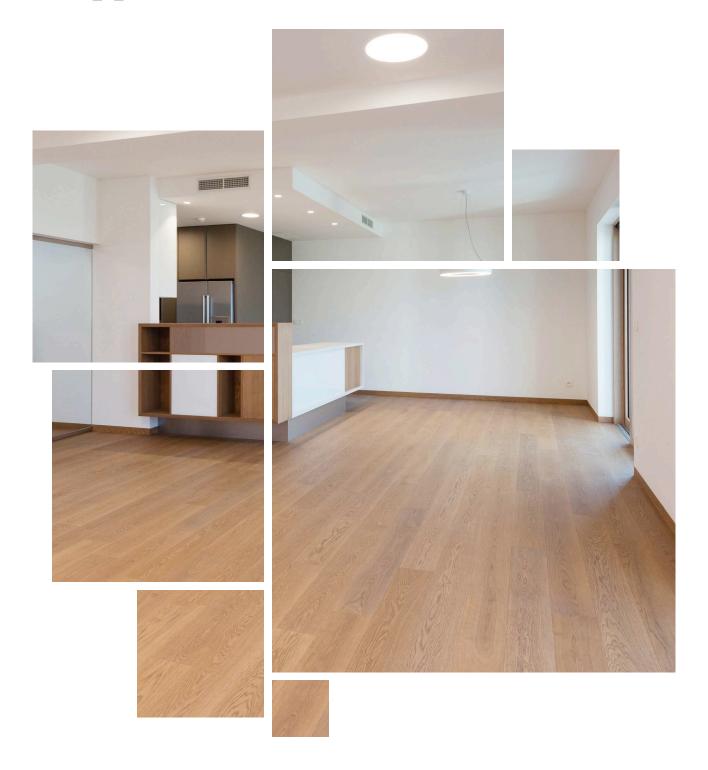

Naked Oak is finished using a wire brushing technique, removing the soft grain to create a surface with natural depth and texture. The uninterrupted topographic like grain of the Oak is accentuated with a Natural stain which simultaneously illuminates the distinct almond, blonde tones to the deep champagne hues of the heartwood.

Finish: Ultra matt

• Surface: Medium wire brushed texture

Install Suitability: Floating, direct

glued, staples & nailed down

- Install Over: Wood, concrete, plywood & plywood over concrete
- Colour Match Accessories: Aluminium trims & MDF wrapped scotia