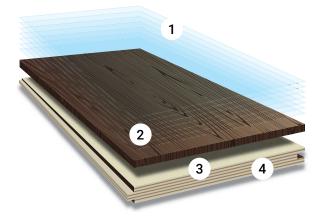

## CONSTRUCTION

#### Hurford flooring manufactures an exquisite product that we are proud to introduce to the Australian market.

Our French Oak engineered flooring consists of ply veneers glued together in a cross-grain assembly. This process restricts the boards from buckling, cupping or twisting which ensures the construction of engineered flooring to be strong and stable.

Tongue and Groove is a method of fitting similar objects together, edge to edge joints that allow two flat boards to be joined to make a strong single flat surface. This system can easily be installed over many surfaces and will provide an exceptional performing floor.

 7 stage, water-based, UV-cured acrylic urethane. Manufactured in Germany by Treffert incorporating Anti-Scratch technology, ensuring a strong and enduring protective layer for everyday wear and tear.

2. Genuine French Oak hardwood lamella wear layer – Elegant 4mm and Premiére 2mm.

**3.** Plantation Eucalyptus core is a high quality ply.

4. Veneer backing balance layer secures all the layers together.