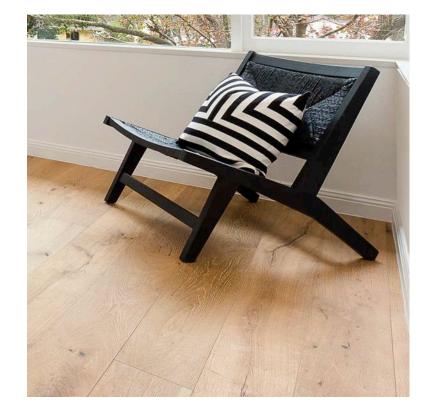

# Elegant Oak Premiére Oak

ENGINEERED FRENCH OAK FLOORS

URBAN

Infused warming colour tones, highlighted by the timbers grain and charming features.

"A hardwood floor can be our most intimate contact with nature."

Capturing all the characteristics of France, this luxurious and contemporary French Oak engineered collection by Hurford Flooring, has been carefully chosen to complement any space, be it your home, commercial or retail.

Elegant and Premiére Oak collections by Hurford Flooring are inspired by the beautiful, old-world features of French décor.

The durability, strength and high quality engineered timber floor replicates all the same elements of solid timber flooring. The distinctive knots, grains and texture under foot provides a look and feel that showcases a true appearance.