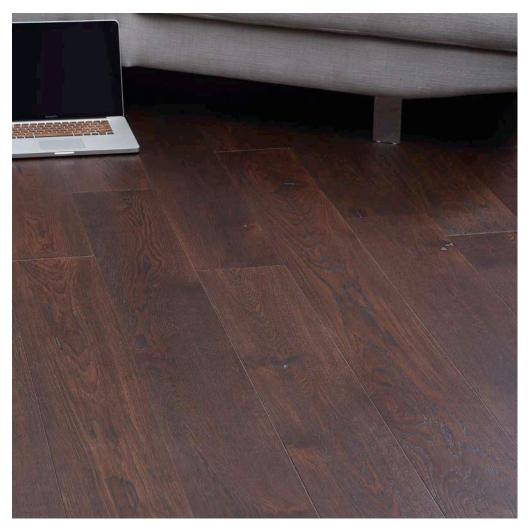

#### BURNT UMBER

A dark intense earthy tone giving the Oak flooring a rich and complex colour palette.