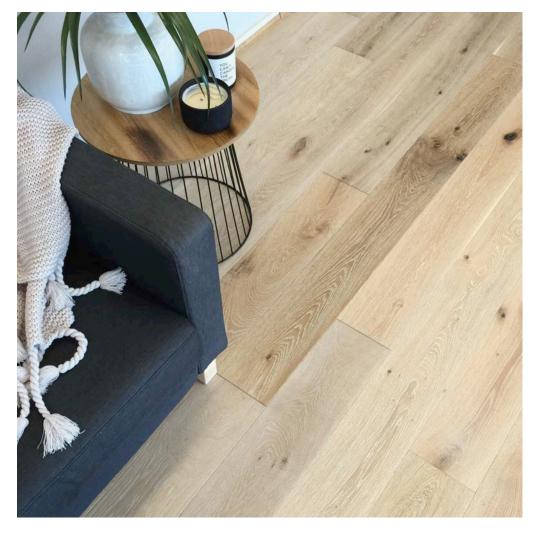

#### 

A dusting of white, which softens the natural Oak tones and brings a light and airy feel to any space.

"When we use the tree respectfully and economically, we have one of the greatest resources on the earth."