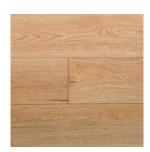

The flooring is manufactured using a genuine French Oak lamella sourced from forests in France.

Elegant Oak combines an intense wire brush textured finish with a chic stain to add a touch of flair to any room without over powering it. The 189mm wide boards have a slight bevel on each edge designed to create depth, adding to the wooden floor charm.

Hurford Flooring also offers RAW, a pre-sanded, square edge and unfinished product, designed to be stained and finished on site. An ideal substitute if the stains in our pre-finished range aren't quite what you're looking for.

### SMOULDERED

A rich intense Oak is lightly kissed with a wash of snow to subtly highlight the soft grain and feature.

#### Our diverse colour range has been The option to finish your own floor can be



WHITE WASH



NATURAL



VINTAGE



NUAGE



# REMIÉRE OAK RANGE

selected to accompany any décor. your choice too, with the selection of RAW.



SMOULDERED



BURNT UMBER



SLATE GREY



URBAN



In keeping with the same seven stylish colours, Hurford Flooring has produced a more economical product, making it ideal not only for flooring but for walls and ceilings as well. This is due to its thinner 2mm lamella wear layer and 10mm plantation eucalyptus plywood base. Premiére Oak as a decorative feature wall will complement any residential or commercial space.

The Premiére Oak surface is finished with a subtle wire brush texture; this combined with the ultra matt coating, creates a defined appearance.

SLATE GREY

A dark mysterious colour giving the Oak powerful undertones that will transform any are