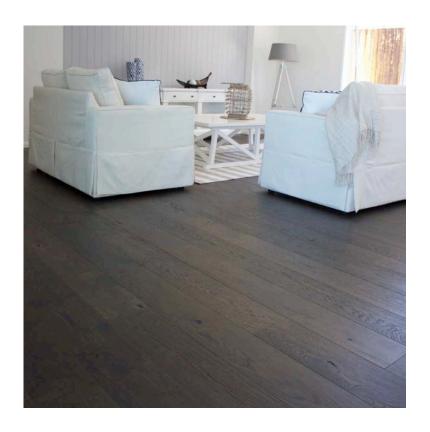

The Premiére Oak surface is finished with a subtle wire brush texture; this combined with the ultra matt coating, creates a defined appearance.

SLATE GREY

A dark mysterious colour giving the Oak powerful undertones that will transform any area into a sophisticated space.