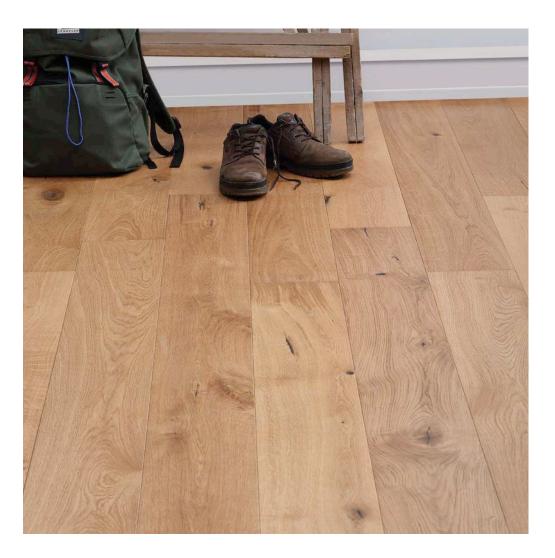

#### 

A natural rugged colour with exposed characteristic to maintain its wild and organic feel.