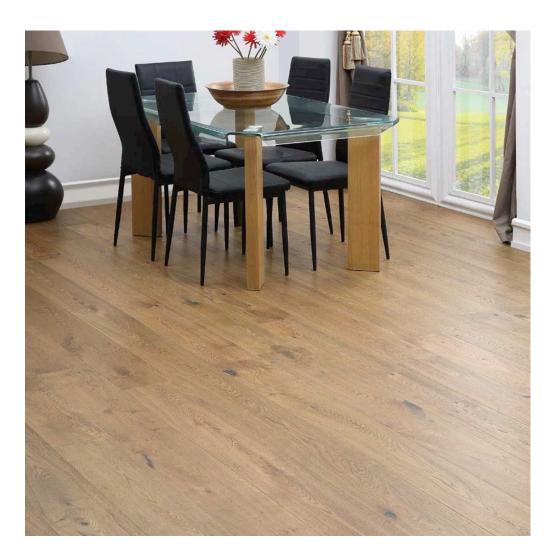

## ELEGANT OAK AND P

Elegant Oak is a traditional tongue and groove engineered Oak floor. The flooring is manufactured using a genuine French Oak lamella sourced from forests in France.

Elegant Oak combines an intense wire brush textured finish with a chic stain to add a touch of flair to any room without over powering it. The 189mm wide boards have a slight bevel on each edge designed to create depth, adding to the wooden floor charm.

Elegant and Premiére Oak collections by Hurford Flooring are inspired by the beautiful, old-world features of French décor.

The durability, strength and high quality engineered timber floor replicates all the same elements of solid timber flooring. The distinctive knots, grains and texture under foot provides a look and feel that showcases a true appearance.