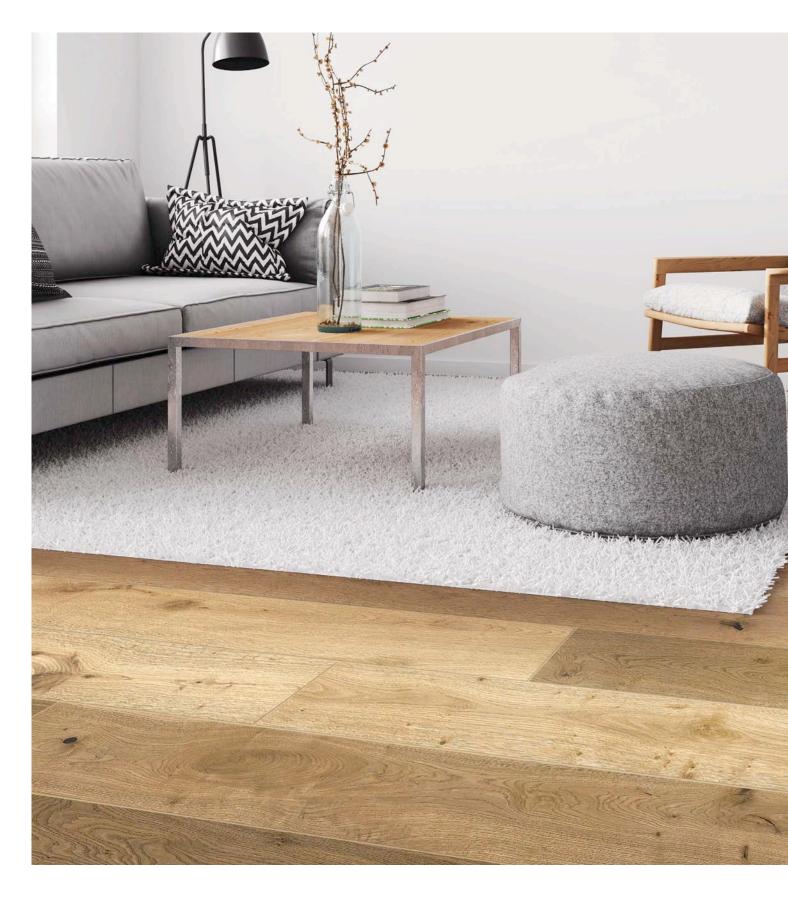

# Elegant Oak Premiére Oak

ENGINEERED FRENCH OAK FLOORS

URBAN

Infused warming colour tones, highlighted by the timbers grain and charming features.

"A hardwood floor can be our most intimate contact with nature."

Elegant and Premiére Oak collections by Hurford Flooring are inspired by the beautiful, old-world features of French décor.

The durability, strength and high quality engineered timber floor replicates all the same elements of solid timber flooring. The distinctive knots, grains and texture under foot provides a look and feel that showcases a true appearance.