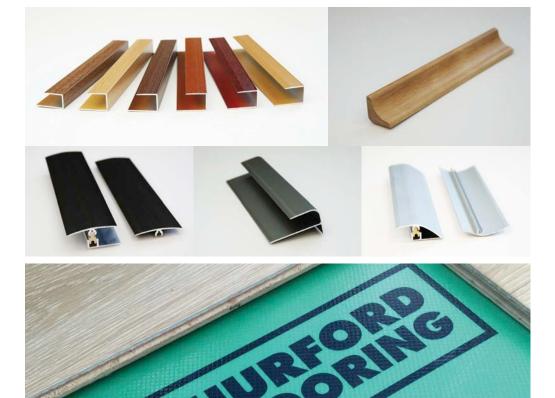

### MATCHING ACCESSORIES

Hurford Flooring supplies matching accessories; Aluminium Trims, MDF Wrapped Scotia's and Floating Floor Underlay

everWALK - 2mm closed cell underlay with attached moisture protection.

hushWALK - 2mm ultra high density premium underlay with attached moisture protection.